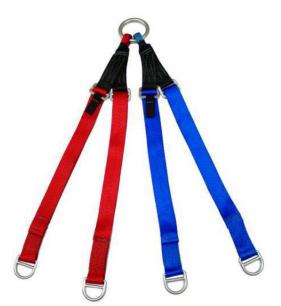

## **Traverse Adjustable Litter Bridles**

Hard Eye Litter Bridle 15-0105 Soft Eye Litter Bridle 15-0106

For use in rescue situations where raising and lowering of a basket stretcher is required during technical rescue operations. Use of Mil-Spec hardware throughout reduces wear on the web.

## Features

- Fully adjustable litter bridles for use with any style litter
- Steel "D" ring on the end of each leg of the hard eye litter bridle
- Webbing loop on the end of each leg of the soft eye litter bridle
- Parachute buckles used on each of the four legs allow
- them to be adjusted independently -- stretcher can easily
- be set at the best angle for patient comfort
- Includes mesh carrying bag
- Carabiners sold seperately
- Class 1 medical device