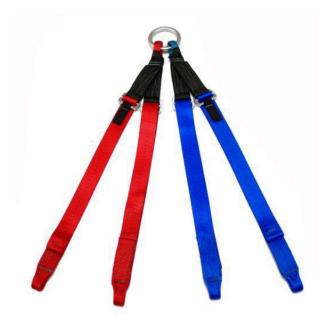

## **Traverse Adjustable Litter Bridles**

Hard Eye Litter Bridle 15-0105 Soft Eye Litter Bridle 15-0106

For use in rescue situations where raising and lowering of a basket stretcher is required during technical rescue operations. Use of Mil-Spec hardware throughout reduces wear on the web.

## Features

- Fully adjustable litter bridles for use with any style litter
- Steel "D" ring on the end of each leg of the hard eye litter bridle
- Webbing loop on the end of each leg of the soft eye litter bridle
- Parachute buckles used on each of the four legs allow
- them to be adjusted independently -- stretcher can easily
- be set at the best angle for patient comfort
- Includes mesh carrying bag
- Carabiners sold seperately
- Class 1 medical device